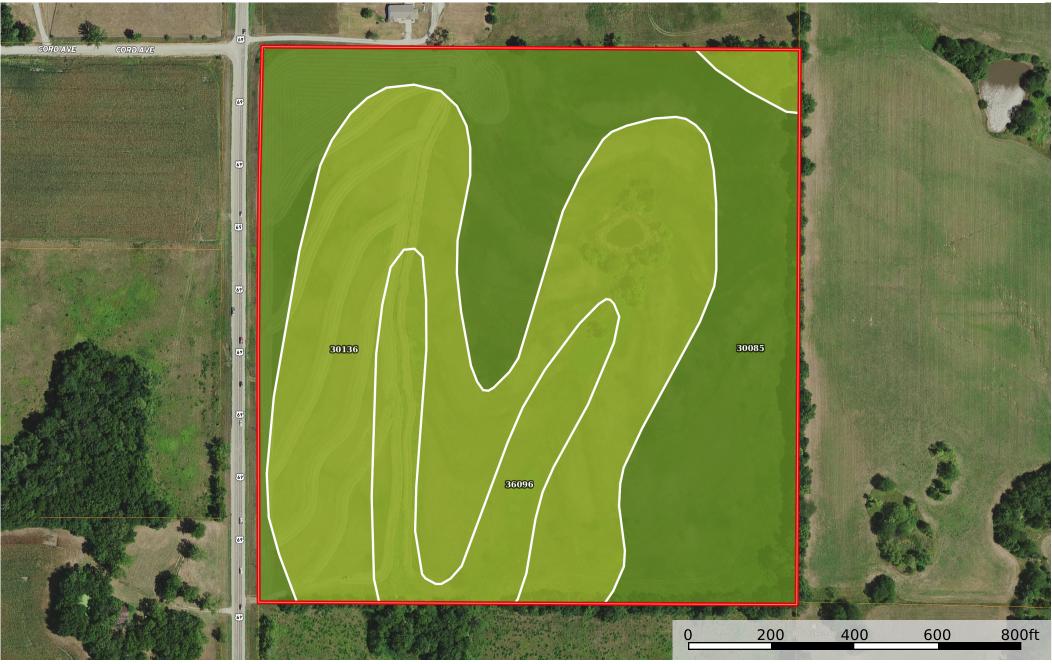

Daviess County, Missouri, 40 AC +/-

## Boundary 39.48 ac

| SOIL CODE | SOIL DESCRIPTION                                                | ACRES        | %     | CPI | NCCPI | CAP  |
|-----------|-----------------------------------------------------------------|--------------|-------|-----|-------|------|
| 30136     | Lamoni loam, 5 to 9 percent slopes                              | 17.65        | 44.71 | 0   | 61    | 3e   |
| 30085     | Grundy silt loam, 2 to 5 percent slopes                         | 17.43        | 44.15 | 0   | 74    | 2e   |
| 36096     | Zook silty clay loam, 1 to 5 percent slopes, frequently flooded | 4.4          | 11.14 | 0   | 77    | 3w   |
| TOTALS    |                                                                 | 39.48(<br>*) | 100%  | -   | 68.52 | 2.56 |

(\*) Total acres may differ in the second decimal compared to the sum of each acreage soil. This is due to a round error because we only show the acres of each soil with two decimal.